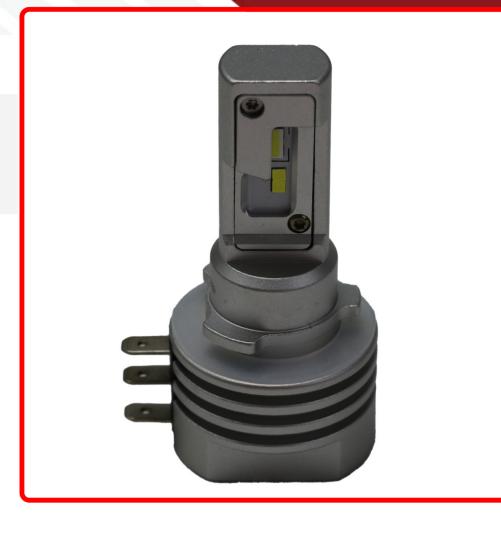

## SKU # RSPNPH15

Part # 1007591

**Description** 

H15 PNP Series Plug N Play Super LUX LED OEM Replacement Bulb Kit

Categories LED Replacement Bulbs

Sub-Categories PNP Series LED Bulbs

UPC 810077231241

Unit of Measure PR

## Product Information

H15 PNP Series Plug N Play Super LUX LED OEM Replacement Bulb Kit

| Est. Labor   | Hours |        |      |
|--------------|-------|--------|------|
| Gross Weight | 0.50  | Width  | 4.00 |
| Net Weight   | 0.31  | Height | 4.13 |
| DIM Weight   | 0.34  | Depth  | 2.88 |